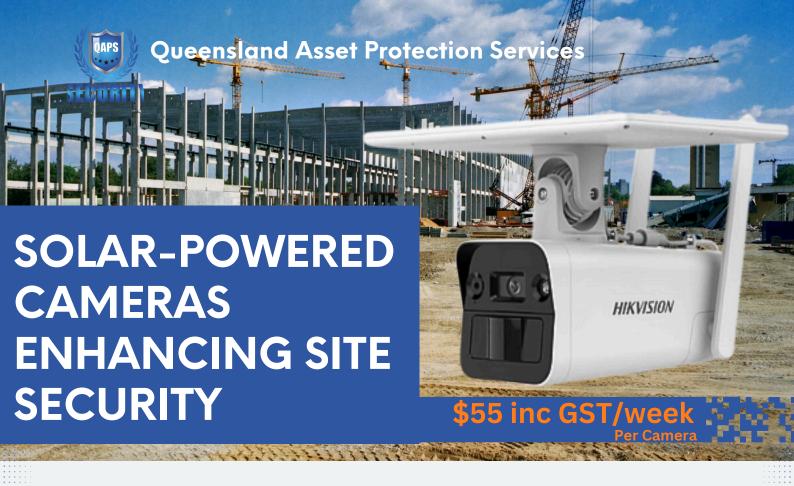

# **Secure Your Site**

The **4MP Solar-powered Security Camera** is a cutting edge security camera system designed to provide advanced surveillance capability for various environments. With its high definition video quality and its advanced features, this camera ensures that every detail is captured with clarity. Equipped with 4G connectivity, this camera offers remote monitoring capabilities, allowing users to access live footage from anywhere at any time. Additionally, its durable construction makes it suitable for outdoor use, making it an ideal choice for monitoring construction sites, warehouses or other outdoor locations.

Featuring a compact design and easy installation, this security camera offers a user-friendly experience. With its intelligent motion detection technology, the camera can alert users to any suspicious activity, providing an extra layer of security. This security camera also offers 4G which is reliable and versatile security solution that offers peace of mind and enhancement protection for your property.

# **Features**

- 4MP Resolution
- Built in 2 Way audio
- Solar panel & Built in Battery
- Water and dust resistant (IP67)
- **Human & Vehcle detection**
- **4**G